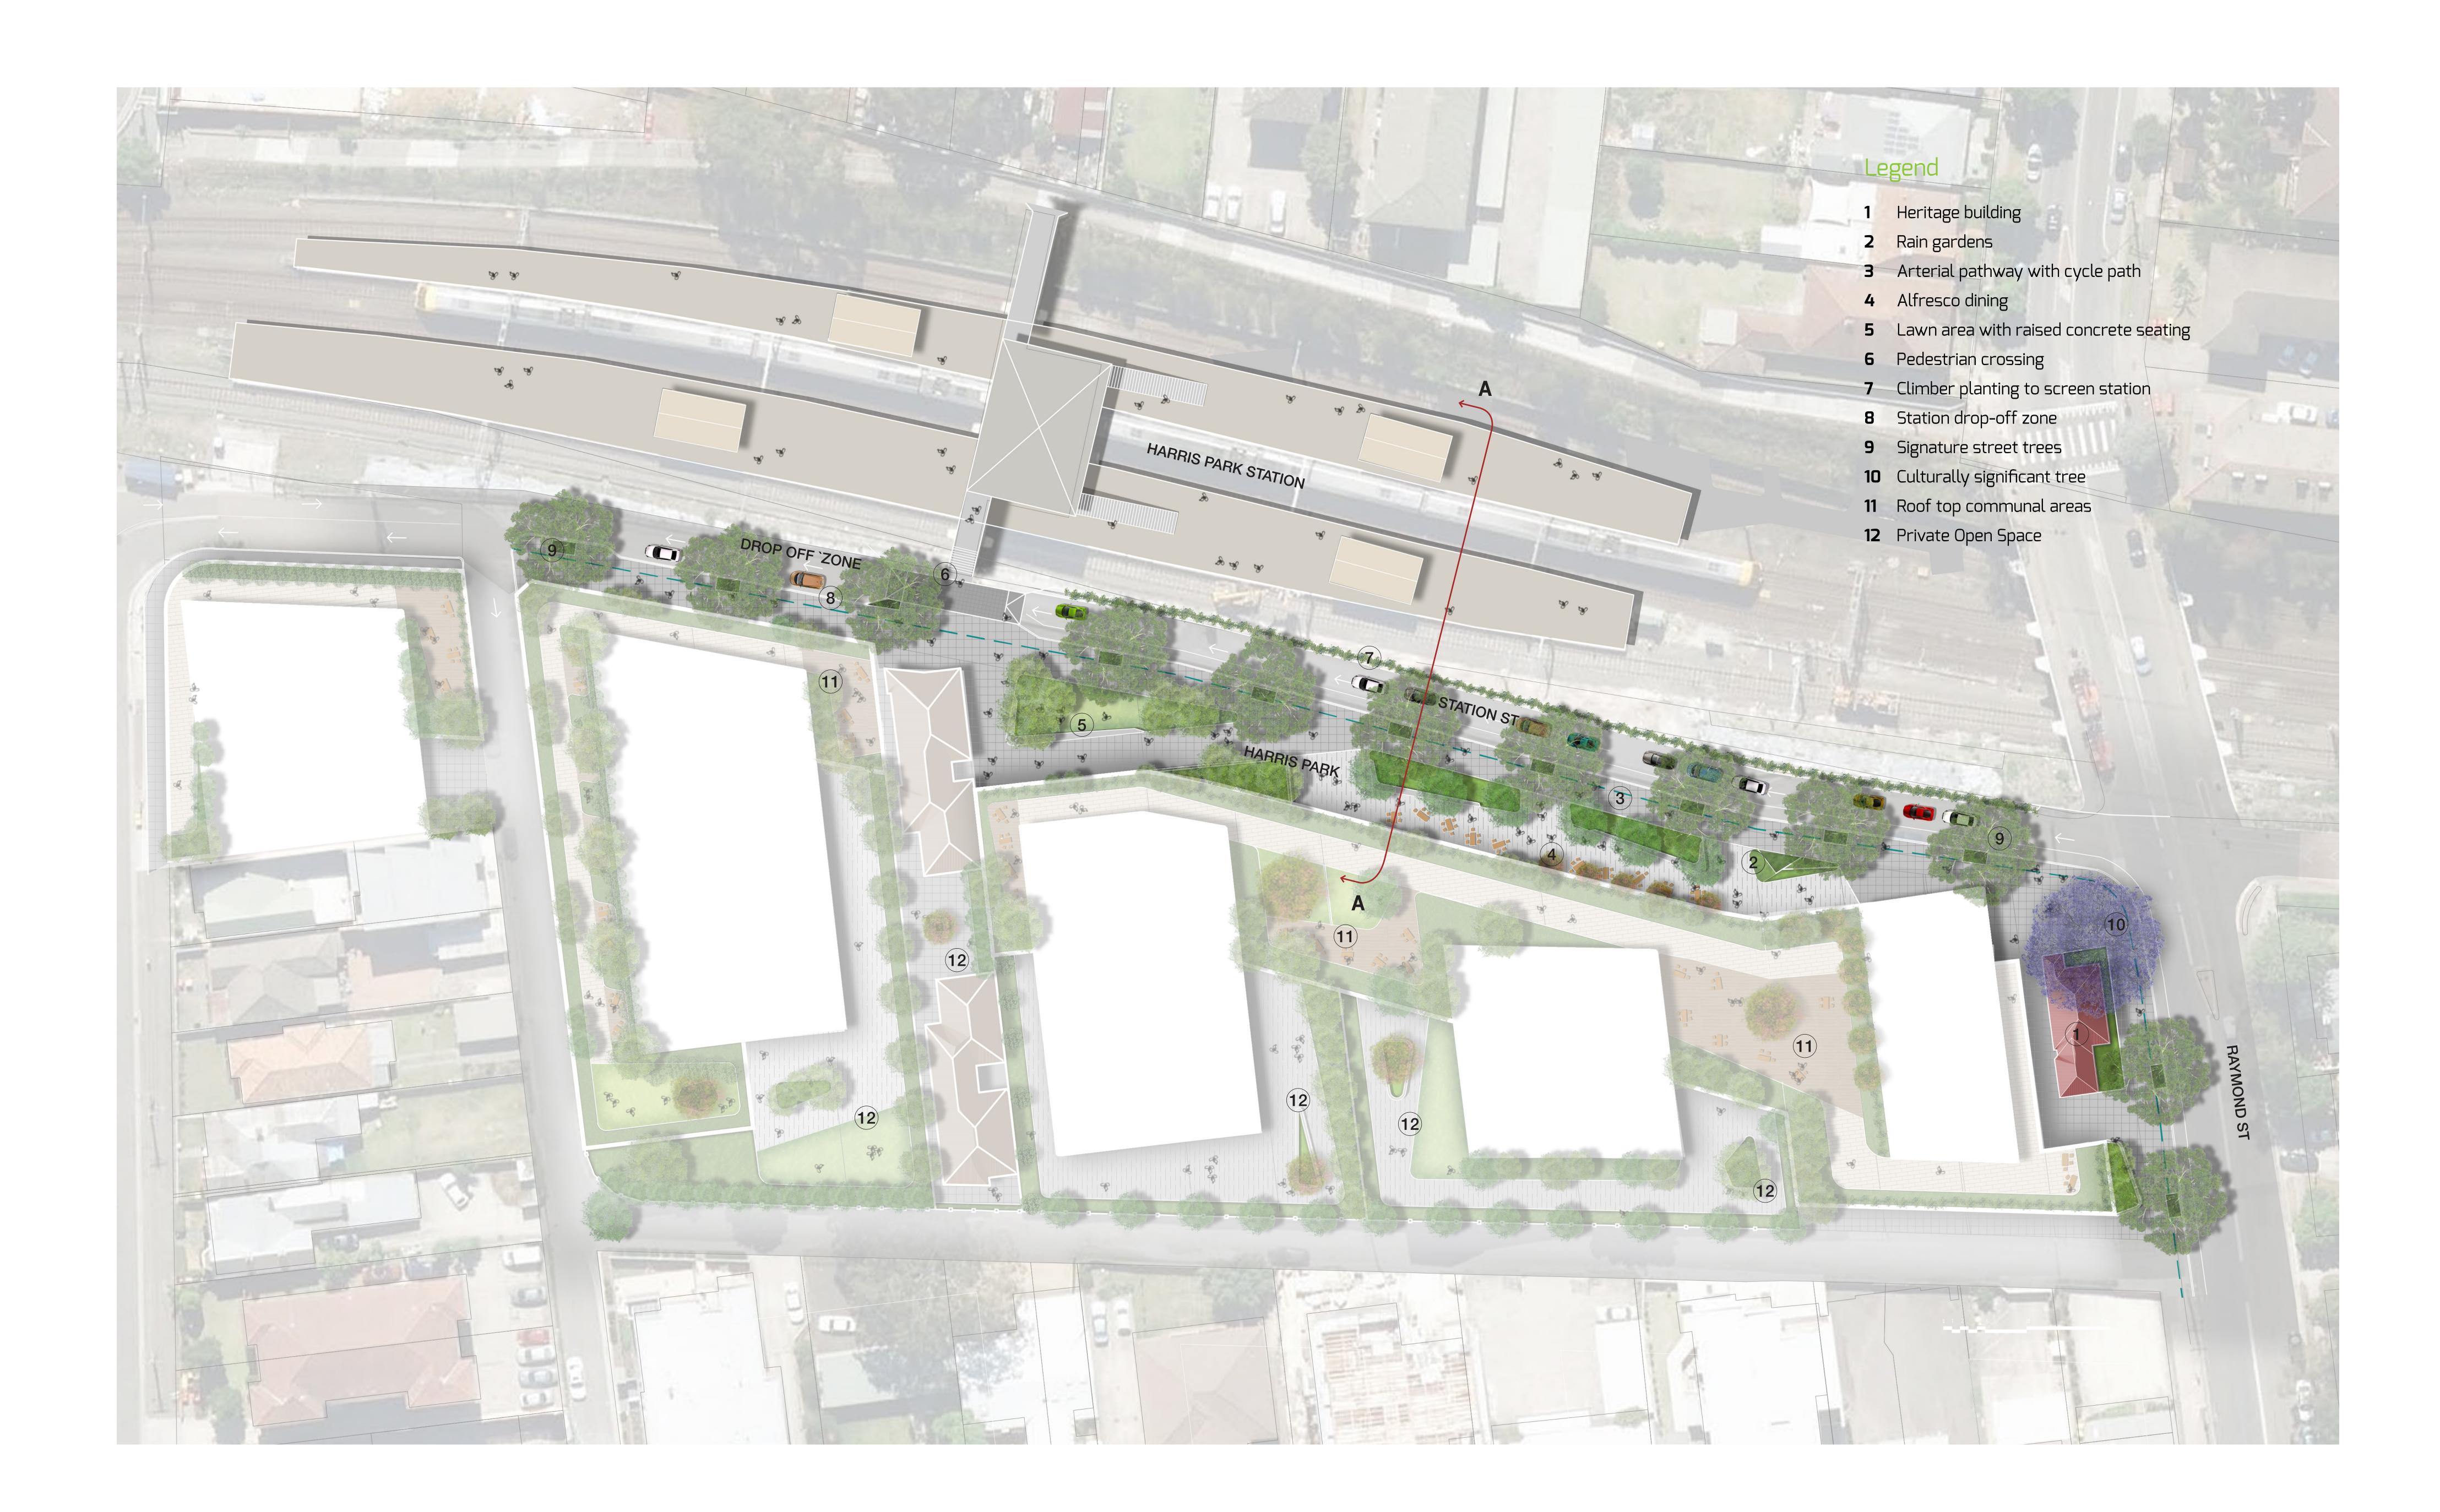

#### design stategy

Spatial arrangement

1. Primary plaza

2. Arterial connection - street trees

3. Secondary connection - laneways

Harris Park 1-7 Station Street West, Parramatta

#### design stategy

Water Story

1. Tree pit detail with strata-cell

2. Street tree planting

3. Rain gardens

Street tree pits

Rain gardens

#### design stategy

Small ornametal tree species to plaza space

Feature tree to provide appropriate setting to heritage buidling. (Jacaranda mimosifolia)

Green Spine

1. Street tree - Evergreen species (18-25m) Preferred species; Agathis robusta, Toona ciliata

2. Culturally significant tree - Jacaranda mimosifolia

3. Small ornametal tree species to plaza space Preferred species; Lagerstroemia indica, Tibouchina lepidota

1-7 Station Street West, Parramatta

### vision - Green Spine

Harris Park
1-7 Station Street West, Parramatta

Harris Park

1-7 Station Street West, Parramatta

Section AA