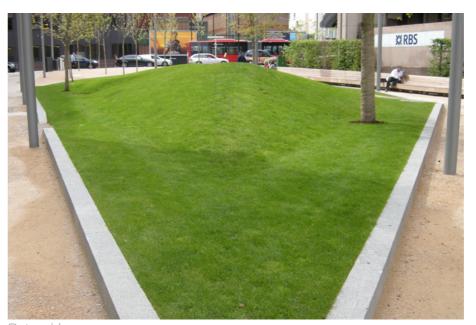

3. Rain gardens

Street tree pits

Rain gardens

#### design stategy



Small ornametal tree species to plaza space

Feature tree to provide appropriate setting to heritage buidling. (Jacaranda mimosifolia)

Green Spine



1. Street tree - Evergreen species (18-25m) Preferred species; Agathis robusta, Toona ciliata



2. Culturally significant tree - Jacaranda mimosifolia



3. Small ornametal tree species to plaza space Preferred species; Lagerstroemia indica, Tibouchina lepidota



1-7 Station Street West, Parramatta





### vision - Green Spine





Harris Park
1-7 Station Street West, Parramatta







Harris Park

1-7 Station Street West, Parramatta





Section AA

# Landscape Concept Section Harris Park

1-7 Station Street West, Parramatta





Active edge - Alfresco dining







Raised lawn



Paving contrasts to define spaces and acesss



Street furniture - Drinking fountain



Street furniture - Bench



Street furniture - Bin



Seating integrated with lighting

## Landscape Precedents

Harris Park



Section AA