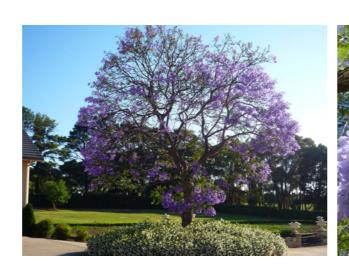

#### design stategy

Small ornametal tree species to plaza space

Feature tree to provide appropriate setting to heritage buidling. (Jacaranda mimosifolia)

Green Spine

1. Street tree - Evergreen species (18-25m) Preferred species; Agathis robusta, Toona ciliata

2. Culturally significant tree - Jacaranda mimosifolia

3. Small ornametal tree species to plaza space Preferred species; Lagerstroemia indica, Tibouchina lepidota

1-7 Station Street West, Parramatta