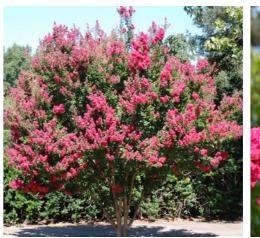

2. Culturally significant tree - Jacaranda mimosifolia

3. Small ornametal tree species to plaza space Preferred species; Lagerstroemia indica, Tibouchina lepidota

1-7 Station Street West, Parramatta