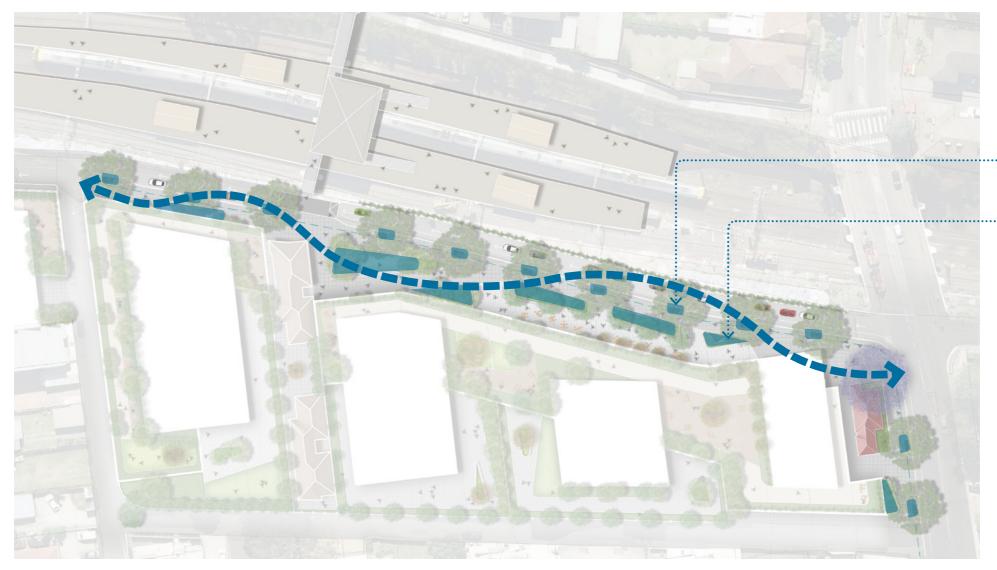

#### design stategy

Spatial arrangement

1. Primary plaza

2. Arterial connection - street trees

3. Secondary connection - laneways

Harris Park 1-7 Station Street West, Parramatta

#### design stategy

Water Story

1. Tree pit detail with strata-cell

2. Street tree planting

3. Rain gardens

Street tree pits

Rain gardens

### vision - Green Spine

Harris Park
1-7 Station Street West, Parramatta

Harris Park

1-7 Station Street West, Parramatta

Section AA