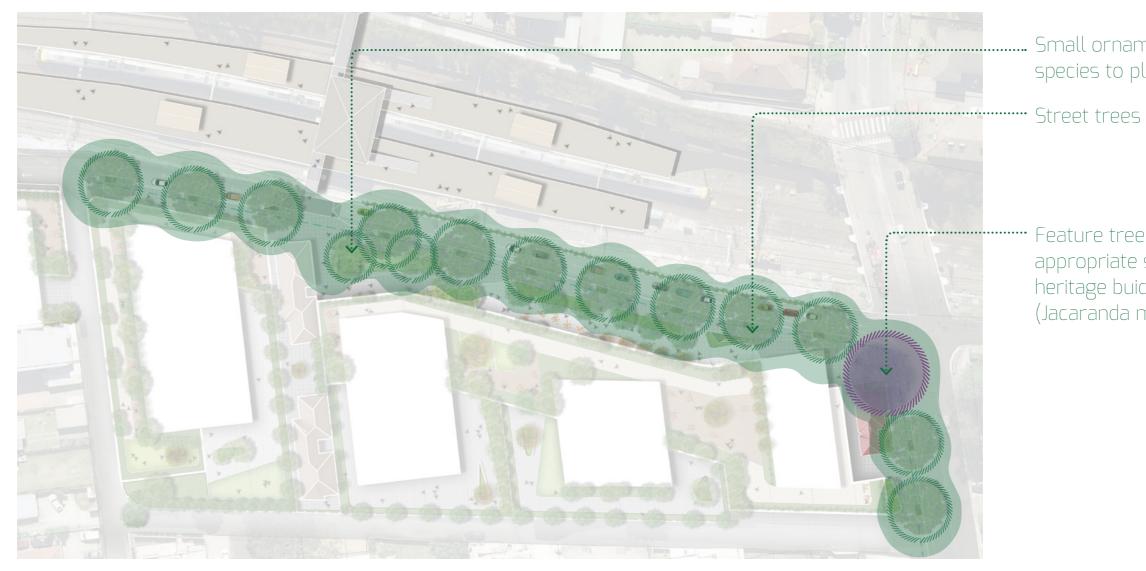

#### design stategy

Small ornametal tree species to plaza space

Feature tree to provide appropriate setting to heritage buidling. (Jacaranda mimosifolia)

Green Spine

1. Street tree - Evergreen species (18-25m) Preferred species; Agathis robusta, Toona ciliata

2. Culturally significant tree - Jacaranda mimosifolia

3. Small ornametal tree species to plaza space Preferred species; Lagerstroemia indica, Tibouchina lepidota

1-7 Station Street West, Parramatta