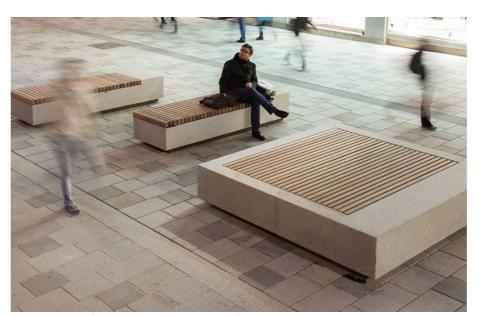

3. Rain gardens

Street tree pits

Rain gardens

#### design stategy



Small ornametal tree species to plaza space

Feature tree to provide appropriate setting to heritage buidling. (Jacaranda mimosifolia)

Green Spine



1. Street tree - Evergreen species (18-25m) Preferred species; Agathis robusta, Toona ciliata



2. Culturally significant tree - Jacaranda mimosifolia



3. Small ornametal tree species to plaza space Preferred species; Lagerstroemia indica, Tibouchina lepidota



1-7 Station Street West, Parramatta





### vision - Green Spine





Harris Park
1-7 Station Street West, Parramatta







Harris Park

1-7 Station Street West, Parramatta





Section AA

# Landscape Concept Section Harris Park

1-7 Station Street West, Parramatta





Active edge - Alfresco dining







Raised lawn



Paving contrasts to define spaces and acesss



Street furniture - Drinking fountain



Street furniture - Bench



Street furniture - Bin



Seating integrated with lighting

## Landscape Precedents

Harris Park



Section AA