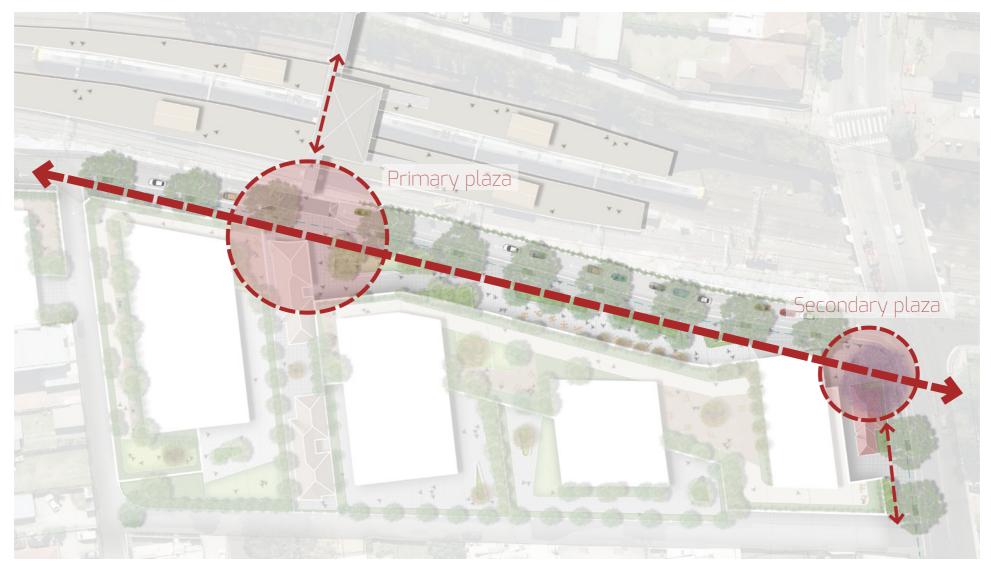

#### design stategy

Spatial arrangement

1. Primary plaza

2. Arterial connection - street trees

3. Secondary connection - laneways

Harris Park 1-7 Station Street West, Parramatta