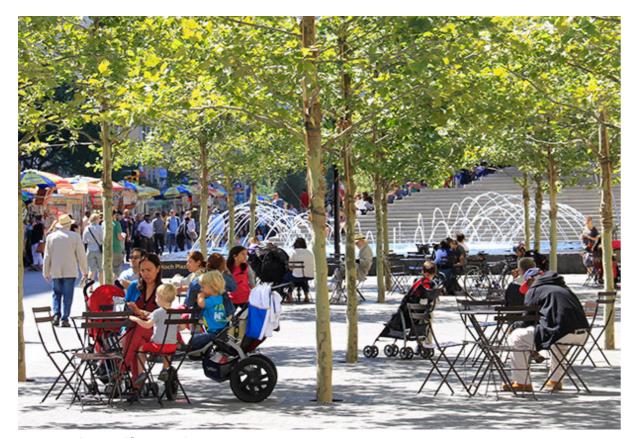

a-cell



2. Street tree planting





3. Rain gardens

Street tree pits

Rain gardens

#### design stategy



Small ornametal tree species to plaza space

Feature tree to provide appropriate setting to heritage buidling. (Jacaranda mimosifolia)

Green Spine



1. Street tree - Evergreen species (18-25m) Preferred species; Agathis robusta, Toona ciliata



2. Culturally significant tree - Jacaranda mimosifolia



3. Small ornametal tree species to plaza space Preferred species; Lagerstroemia indica, Tibouchina lepidota



1-7 Station Street West, Parramatta





### vision - Green Spine





Harris Park
1-7 Station Street West, Parramatta







Harris Park

1-7 Station Street West, Parramatta





Section AA

# Landscape Concept Section Harris Park

1-7 Station Street West, Parramatta





Active edge - Alfresco dining







Raised lawn



Paving contrasts to define spaces and acesss



Street furniture - Drinking fountain



Street furniture - Bench



Street furniture - Bin



Seating integrated with lighting

## Landscape Precedents

Harris Park



Section AA