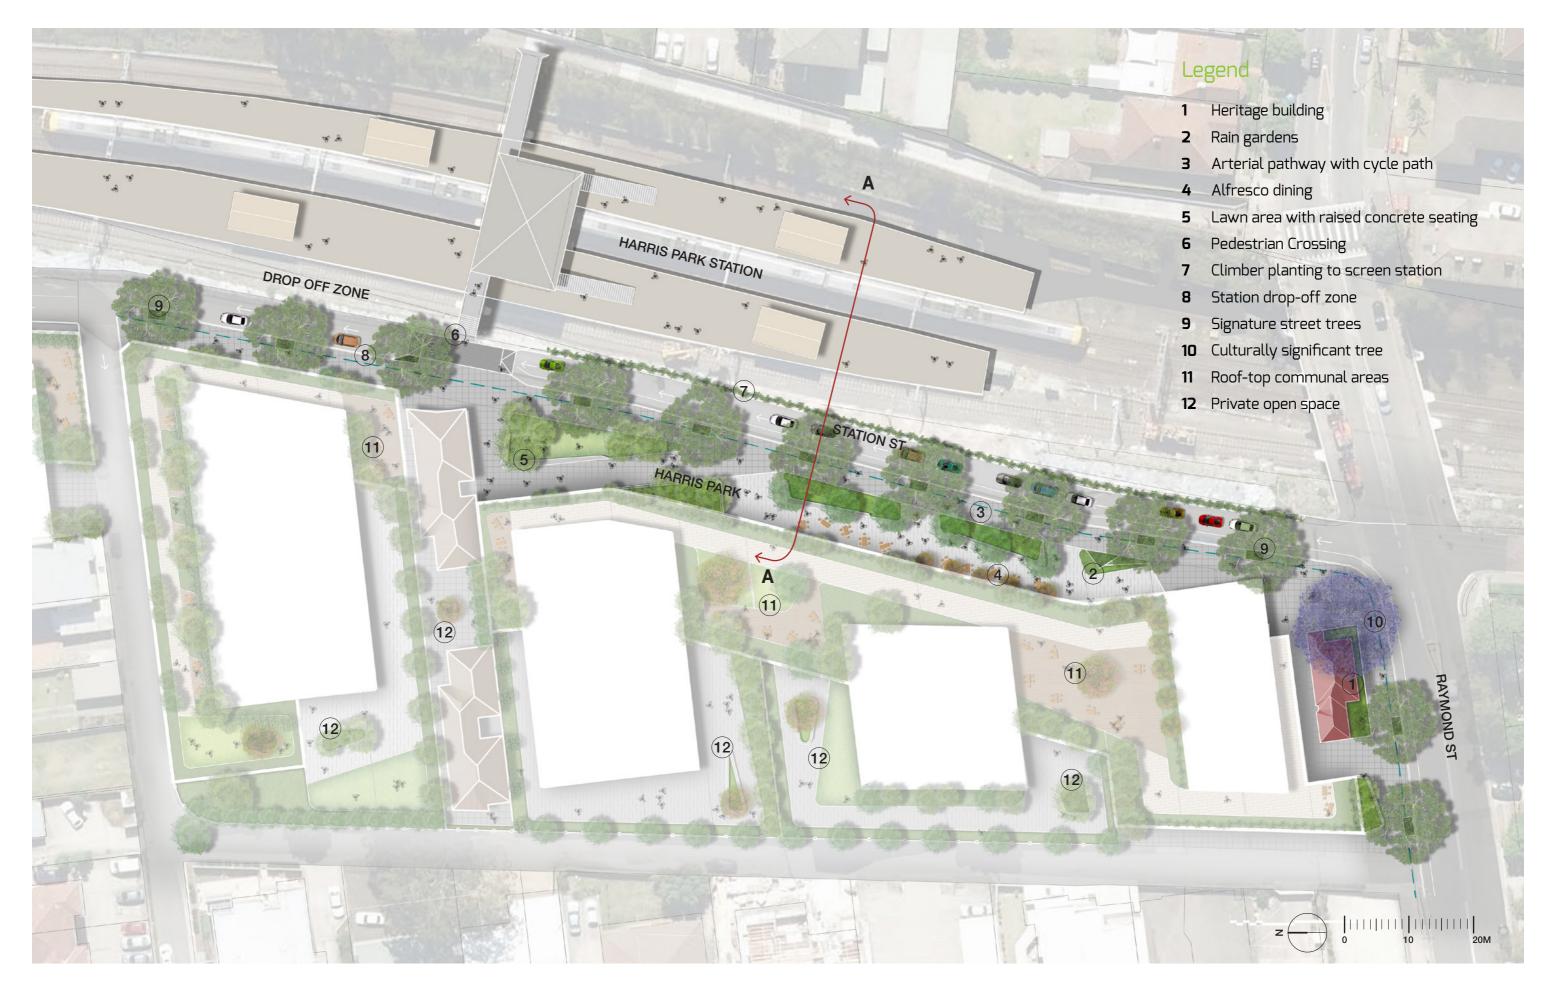

#### design stategy

Spatial arrangement

1. Primary plaza

2. Arterial connection - street trees

3. Secondary connection - laneways

Harris Park 1-7 Station Street West, Parramatta

#### design stategy

Water Story

1. Tree pit detail with strata-cell

2. Street tree planting

3. Rain gardens

Street tree pits

Rain gardens

#### design stategy

Small ornametal tree species to plaza space

Feature tree to provide appropriate setting to heritage buidling. (Jacaranda mimosifolia)

Green Spine

1. Street tree - Evergreen species (18-25m) Preferred species; Agathis robusta, Toona ciliata

2. Culturally significant tree - Jacaranda mimosifolia

3. Small ornametal tree species to plaza space Preferred species; Lagerstroemia indica, Tibouchina lepidota

1-7 Station Street West, Parramatta

# Landscape Concept Section Harris Park

1-7 Station Street West, Parramatta

Active edge - Alfresco dining

Raised lawn

Paving contrasts to define spaces and acesss

Street furniture - Drinking fountain

Street furniture - Bench

Street furniture - Bin

Seating integrated with lighting