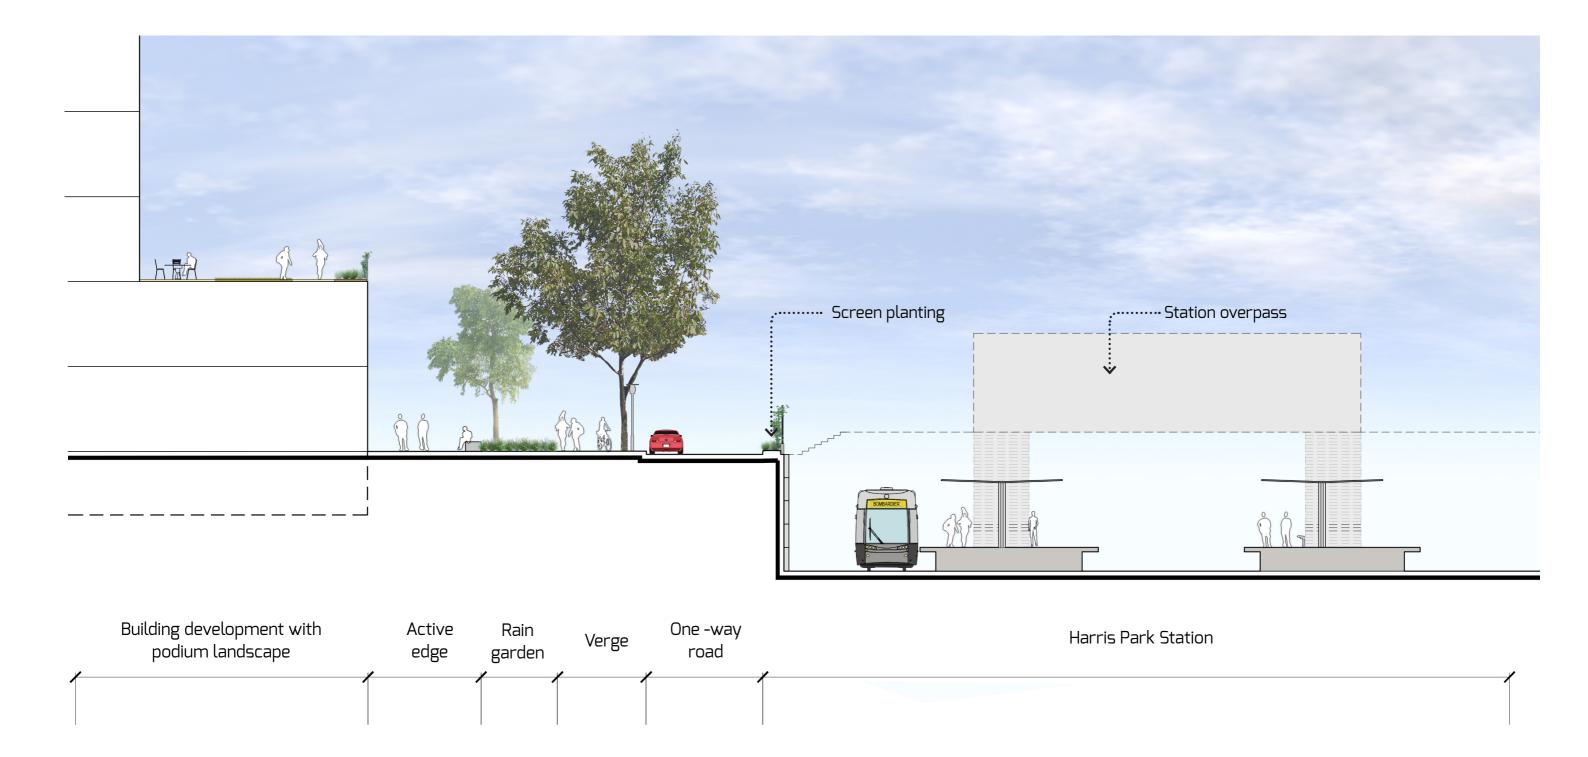

### vision - Green Spine

Harris Park
1-7 Station Street West, Parramatta

Harris Park

1-7 Station Street West, Parramatta

Section AA

# Landscape Concept Section Harris Park

1-7 Station Street West, Parramatta

Active edge - Alfresco dining

Raised lawn

Paving contrasts to define spaces and acesss

Street furniture - Drinking fountain

Street furniture - Bench

Street furniture - Bin

Seating integrated with lighting