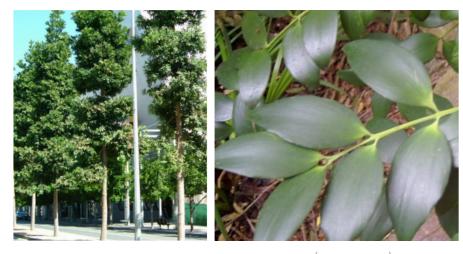

#### design stategy

Small ornametal tree species to plaza space

Feature tree to provide appropriate setting to heritage buidling. (Jacaranda mimosifolia)

Green Spine

1. Street tree - Evergreen species (18-25m) Preferred species; Agathis robusta, Toona ciliata