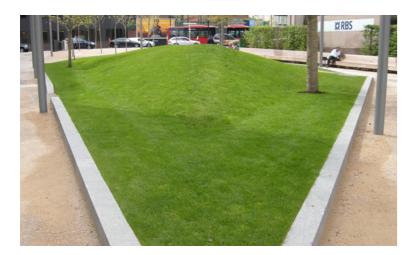

# Landscape Concept Section Harris Park

1-7 Station Street West, Parramatta

Active edge - Alfresco dining

Raised lawn

Paving contrasts to define spaces and acesss

Street furniture - Drinking fountain

Street furniture - Bench