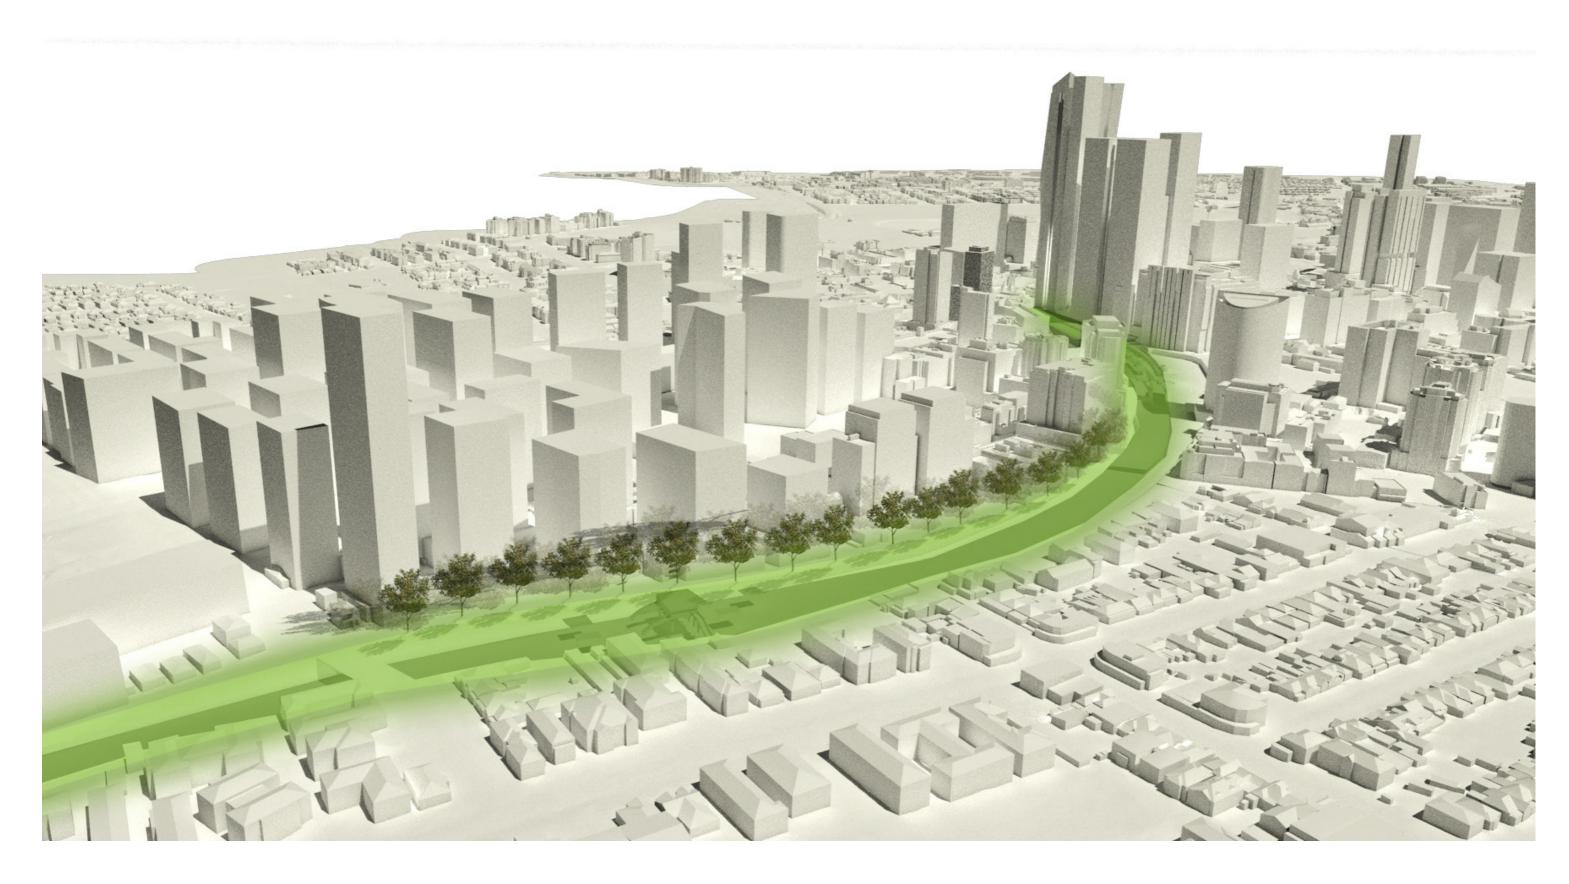

### vision - Green Spine

Harris Park
1-7 Station Street West, Parramatta

Harris Park

1-7 Station Street West, Parramatta

Section AA