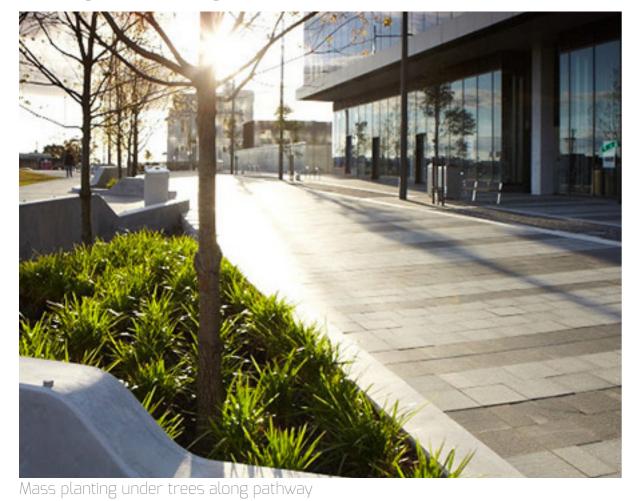

3. Rain gardens

Street tree pits

Rain gardens

#### design stategy



Small ornametal tree species to plaza space

Feature tree to provide appropriate setting to heritage buidling. (Jacaranda mimosifolia)

Green Spine



1. Street tree - Evergreen species (18-25m) Preferred species; Agathis robusta, Toona ciliata



2. Culturally significant tree - Jacaranda mimosifolia



3. Small ornametal tree species to plaza space Preferred species; Lagerstroemia indica, Tibouchina lepidota



1-7 Station Street West, Parramatta





### vision - Green Spine





Harris Park
1-7 Station Street West, Parramatta







Harris Park

1-7 Station Street West, Parramatta





Section AA

# Landscape Concept Section Harris Park

1-7 Station Street West, Parramatta





Active edge - Alfresco dining







Raised lawn



Paving contrasts to define spaces and acesss



Street furniture - Drinking fountain



Street furniture - Bench



Street furniture - Bin



Seating integrated with lighting

## Landscape Precedents

Harris Park



Section AA