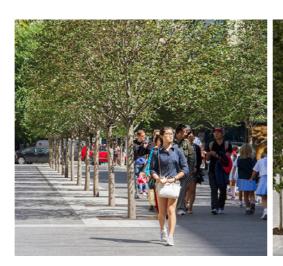

#### design stategy

Small ornametal tree species to plaza space

Feature tree to provide appropriate setting to heritage buidling. (Jacaranda mimosifolia)

Green Spine

1. Street tree - Evergreen species (18-25m) Preferred species; Agathis robusta, Toona ciliata

2. Culturally significant tree - Jacaranda mimosifolia

3. Small ornametal tree species to plaza space Preferred species; Lagerstroemia indica, Tibouchina lepidota

1-7 Station Street West, Parramatta